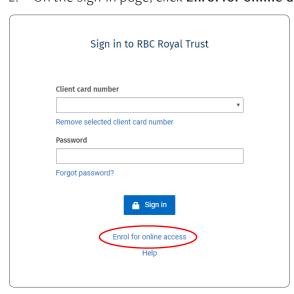

2. On the sign-in page, click **Enrol for online access**.

3. Enter the following information and click **Continue**.

4. Create your confidential password.

5. Set up Personal Verification Questions for added protection.