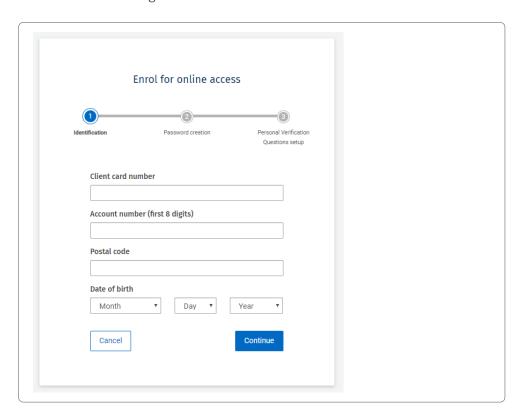

2. On the sign-in page, click **Enrol for online access**.

3. Enter the following information and click **Continue**.

4. Create your confidential password.

5. Set up Personal Verification Questions for added protection.