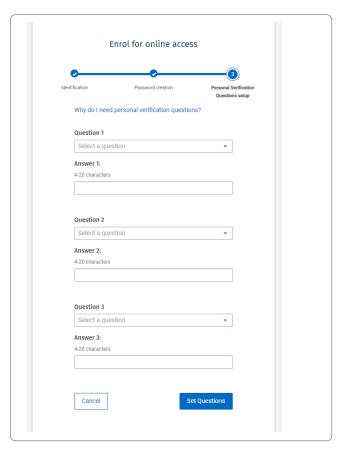

2. On the sign-in page, click **Enrol for online access**.

3. Enter the following information and click **Continue**.

4. Create your confidential password.

5. Set up Personal Verification Questions for added protection.

For additional security we will occasionally ask you to answer a personal verification question when you sign in, especially if you're signing in from a computer you don't normally use or if you need to reset your password.