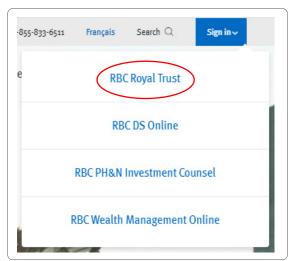

## Enrol in five easy steps

Safely access the information you want about your accounts. It's easy—and we're here to help whenever you need it.

1. Go to rbc.com/royaltrust, click the **Sign in** button in the top right corner and select **RBC Royal Trust**.