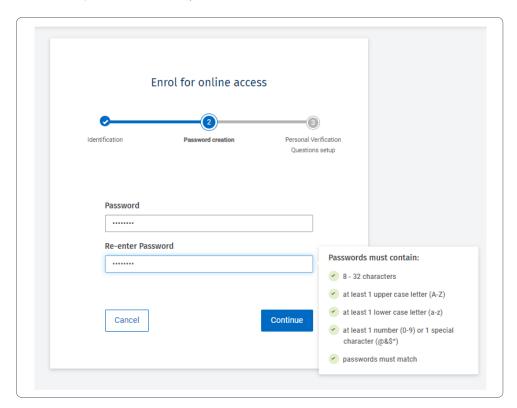

2. On the sign-in page, click **Enrol for online access**.

3. Enter the following information and click **Continue**.

4. Create your confidential password.

5. Set up Personal Verification Questions for added protection.