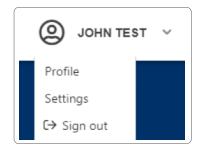

#### Turn on eDocuments in four easy steps

- Go to www.rbcphnic.com, and sign in (top right corner) using your 16-digit client card number and password. If you don't know your client card number, contact your Investment Counselling team.
- 2. Once you've logged in, click on your name in the top right corner and click "Settings."

#### Get notified when you have a new eDocument

We're happy to email you whenever you have a new eDocument – it's up to you. Here's how: Click on your name in the top right corner and click "Settings."