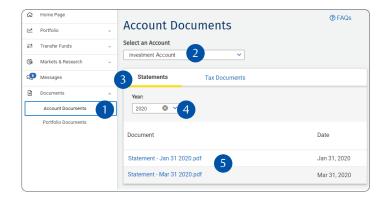

#### Here's how to view your eDocuments

Click "Documents" and "Account Documents" (1) on the left-hand navigation.

Select an account from the dropdown menu (2), the document type (3) and then the desired year (4).

Click on any of the documents (5) you want to open. If you want, you can save or print them. The documents are in Adobe PDF format, so you will need Adobe Reader to view them. If you don't have it already, you can download it for free at: <a href="https://acrobat.adobe.com/ca/en/acrobat/pdf-reader.html">https://acrobat.adobe.com/ca/en/acrobat/pdf-reader.html</a>